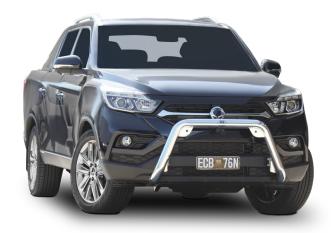

#### **Big Tube Bar®**

ECB's Big Tube Bar® incorporates a bumper replacement design. The Big Tube Bar® wraps around the front of the vehicle to provide the strongest and best fit possible. Available in our mirror polished alloy, or choice of powder coat options.

ECB engineers incorporated an alloy 6 mm bash plate that ties in to the lower suspension mounts, including directional air vents to aid in cooling the engine.

#### **Bars features:**

- · 6mm thick hi-tensile alloy one-piece channel section,
- Fully welded construction
- 76mm x 4.75mm centre tube
- 63mm x 4.2mm shoulder tubes
- · Gusseted shoulder tubes
- Braced lower protection skirt
- LED Indicator/Park/DLR lights
- LED bumper lights
- 360° camera relocation bracket