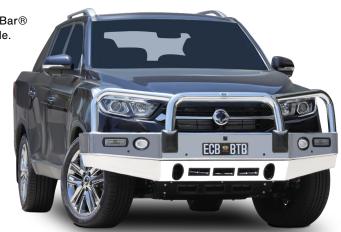

#### **Big Tube Bar®**

ECB's Big Tube Bar® incorporates a bumper replacement design. The Big Tube Bar® wraps around the front of the vehicle to provide the strongest and best fit possible. Available in our mirror polished alloy, or choice of powder coat options.

ECB engineers incorporated an alloy 6 mm bash plate that ties in to the lower suspension mounts, including directional air vents to aid in cooling the engine.

#### **Bars features:**

- · 6mm thick hi-tensile alloy one-piece channel section,
- Fully welded construction
- 76mm x 4.75mm centre tube
- 63mm x 4.2mm shoulder tubes
- · Gusseted shoulder tubes
- Braced lower protection skirt
- LED Indicator/Park/DLR lights
- LED bumper lights
- 360° camera relocation bracket