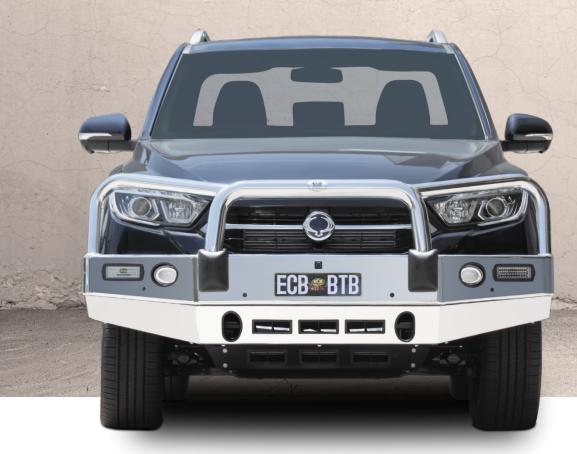

#### **Big Tube Bar®**

ECB's Big Tube Bar® incorporates a bumper replacement design. The Big Tube Bar® wraps around the front of the vehicle to provide the strongest and best fit possible. Available in our mirror polished alloy, or choice of powder coat options.

ECB engineers incorporated an alloy 6 mm bash plate that ties in to the lower suspension mounts, including directional air vents to aid in cooling the engine.

#### **Bars features:**

- · 6mm thick hi-tensile alloy one-piece channel section,
- Fully welded construction
- 76mm x 4.75mm centre tube
- 63mm x 4.2mm shoulder tubes
- · Gusseted shoulder tubes
- Braced lower protection skirt
- LED Indicator/Park/DLR lights
- LED bumper lights
- 360° camera relocation bracket